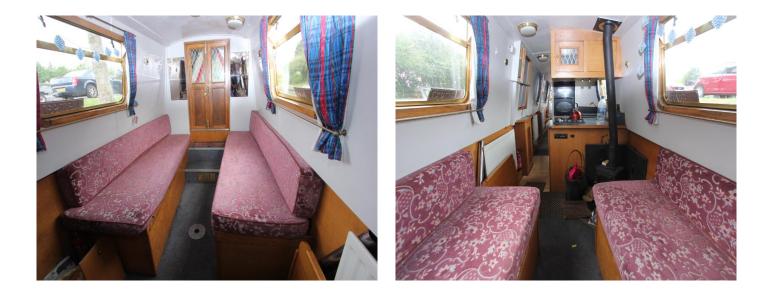

## **Boat Specification**

| Plating Specification  | 10/6/4              |
|------------------------|---------------------|
| Flat, V-Hull or Keeled | Flat Hull           |
| Fitted out By          | Severn Valley Boats |
| Fixed Berths           | Fixed double        |
| Additional Berths      | Make up             |
|                        |                     |

#### **Fit Out Materials**

| Insulation Used                        | Polystyrene               |
|----------------------------------------|---------------------------|
| Types Of Wood Used                     | Oak                       |
| Window Types                           | Hopper                    |
| Materials Used                         | Gold Anodised             |
| Bulls Eye, Pigeon Box or Houdini Hatch | -                         |
| Exterior Doors                         | Front - Wood, Back - Wood |
| Side Hatches                           | Yes                       |
| Front & Back Covers                    | -                         |
|                                        |                           |