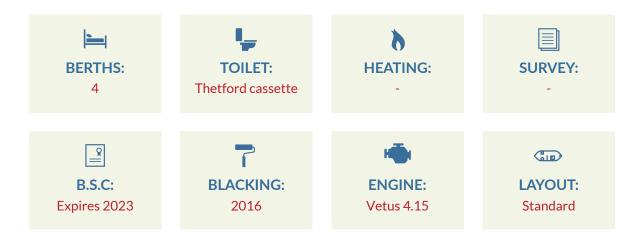

## **Bathroom Specification**

| Type Of Toilet         | Thetford cassette |
|------------------------|-------------------|
| Bath Fitted            | No                |
| Separate Shower Fitted | Yes               |
| Vanity Basin Fitted    | Yes               |
| Additional Systems     | -                 |

## History Of Vessel

| Boat Safety Certificate | Expires 2023 |
|-------------------------|--------------|
| Last Hull Blacking      | 2016         |
| Anodes                  | 216          |
| Further Maintenance     | -            |
| Recent Survey           | -            |
| Additional Information  | -            |

## **Engine Specification**

| /etus 4.15  |
|-------------|
| Ļ           |
| Ceel Cooled |
| echnodrive  |
| 10          |
| 10          |
| 5 gallons   |
| 1           |