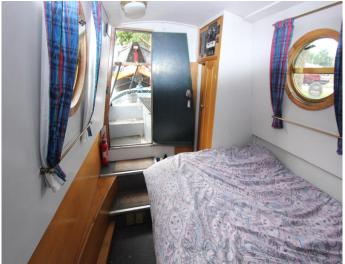

## **Boat Specification**

| Plating Specification  | 10/6/4              |
|------------------------|---------------------|
| Flat, V-Hull or Keeled | Flat Hull           |
| Fitted out By          | Severn Valley Boats |
| Fixed Berths           | Fixed double        |
| Additional Berths      | Make up             |
|                        |                     |