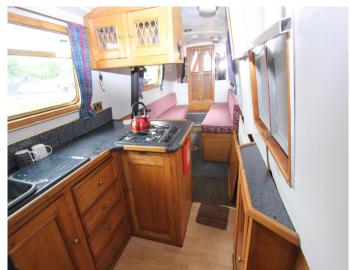

## **Kitchen Specification**

| Make & Model Of Cooker   | Vanette GG7000 |
|--------------------------|----------------|
| Separate Hob             | Vanette 4000/2 |
| Microwave Fitted         | Yes            |
| Make & Model Of Fridge   | Lec            |
| Gas, 12 volt or 240 volt | 12 volt        |
| Additional Systems       | -              |