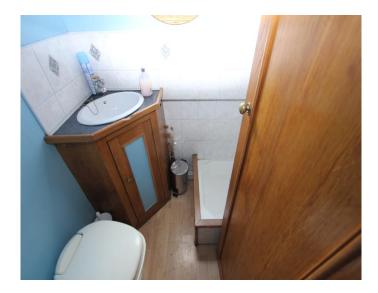

## **Bathroom Specification**

| Type Of Toilet         | Thetford cassette |
|------------------------|-------------------|
| Bath Fitted            | No                |
| Separate Shower Fitted | Yes               |
| Vanity Basin Fitted    | Yes               |
| Additional Systems     | -                 |