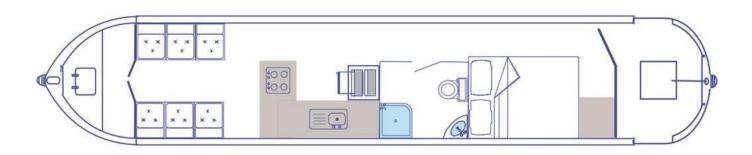

## **Boat Specification**

| Plating Specification  | 10/6/4              |
|------------------------|---------------------|
| Flat, V-Hull or Keeled | Flat Hull           |
| Fitted out By          | Severn Valley Boats |
| Fixed Berths           | Fixed double        |
| Additional Berths      | Make up             |
|                        |                     |