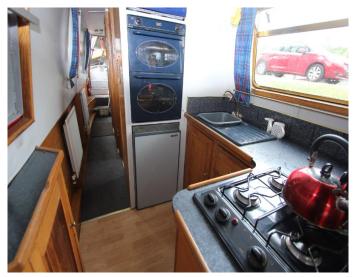

## **Kitchen Specification**

| Make & Model Of Cooker   | Vanette GG7000 |
|--------------------------|----------------|
| Separate Hob             | Vanette 4000/2 |
| Microwave Fitted         | Yes            |
| Make & Model Of Fridge   | Lec            |
| Gas, 12 volt or 240 volt | 12 volt        |
| Additional Systems       | -              |

## Hot Water & Heating Systems

| Source of Hot Water | Engine          |
|---------------------|-----------------|
| Central Heating     | -               |
| Solid Fuel Stove    | The Hobbit      |
| Water Tank Capacity | 150 gallons     |
| Material used       | Stainless steel |
| Additional Systems  | -               |