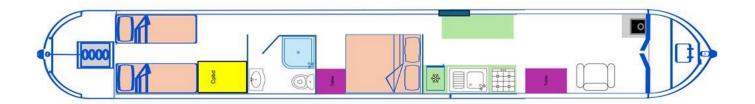

## **Boat Specification**

| Plating Specification  | 10/6/4          |
|------------------------|-----------------|
| Flat, V-Hull or Keeled | Flat Hull       |
| Fitted out By          | Fox Narrowboats |
| Fixed Berths           | Fixed double    |
| Additional Berths      | 2 singles       |
|                        |                 |