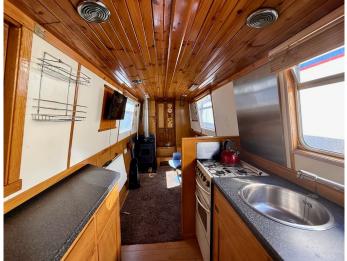

# **Kitchen Specification**

| Make & Model Of Cooker   | Caprice 2040 |
|--------------------------|--------------|
| Separate Hob             | -            |
| Microwave Fitted         | -            |
| Make & Model Of Fridge   | Waeco        |
| Gas, 12 volt or 240 volt | 12 volt      |
| Additional Systems       | -            |

#### **Fit Out Materials**

| Insulation Used                        | Rockwool                                 |
|----------------------------------------|------------------------------------------|
| Types Of Wood Used                     | Pine T&G + Oak                           |
| Window Types                           | Hopper                                   |
| Materials Used                         | Aluminium                                |
| Bulls Eye, Pigeon Box or Houdini Hatch | -                                        |
| Exterior Doors                         | Front - Wood, Back - Steel               |
| Side Hatches                           | Yes                                      |
| Front & Back Covers                    | Front cratch & cover and back pram cover |