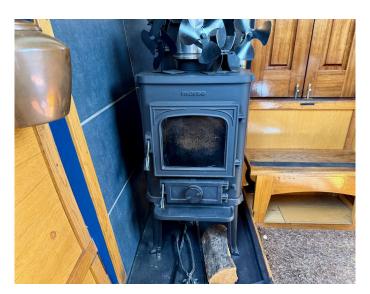

# Hot Water & Heating Systems

| Alde engine       |
|-------------------|
| Alde              |
| Morso squirell    |
| 450 litres approx |
| Integral          |
| -                 |
|                   |