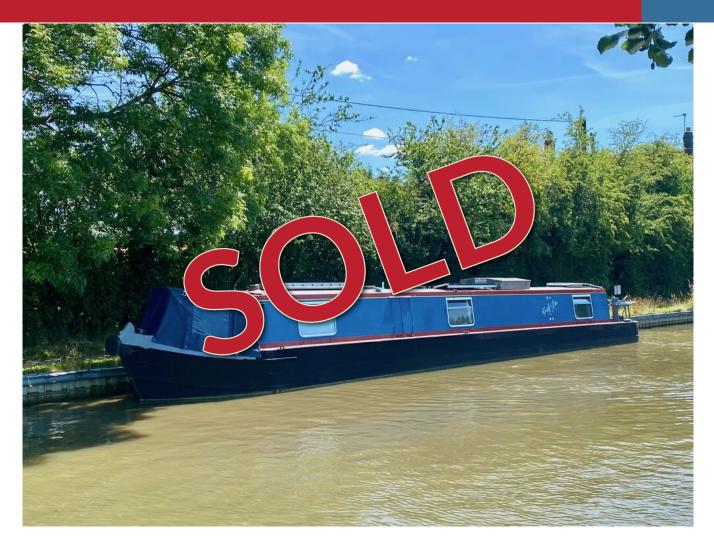

# **CARLY IRIS**

# 55ft, Fox Narrowboats, 2006, Cruiser Style

Whilton Locks, Near Daventry, Northants, NN11 2NH 01327 842577 sales@whiltonmarina.co.uk www.whiltonmarina.co.uk

SOLD