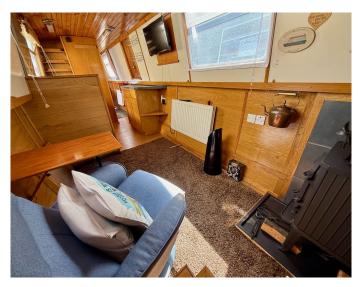

# Hot Water & Heating Systems

| Alde engine       |
|-------------------|
| Alde              |
| Morso squirell    |
| 450 litres approx |
| Integral          |
| -                 |
|                   |

#### **Fit Out Materials**

| Insulation Used                        | Rockwool                                 |
|----------------------------------------|------------------------------------------|
| Types Of Wood Used                     | Pine T&G + Oak                           |
| Window Types                           | Hopper                                   |
| Materials Used                         | Aluminium                                |
| Bulls Eye, Pigeon Box or Houdini Hatch | -                                        |
| Exterior Doors                         | Front - Wood, Back - Steel               |
| Side Hatches                           | Yes                                      |
| Front & Back Covers                    | Front cratch & cover and back pram cover |