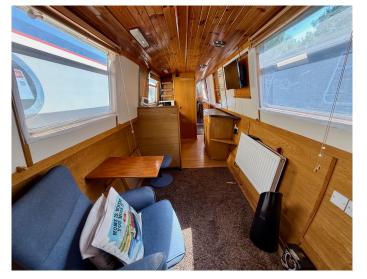

#### **Fit Out Materials**

| Insulation Used                        | Rockwool                                 |
|----------------------------------------|------------------------------------------|
| Types Of Wood Used                     | Pine T&G + Oak                           |
| Window Types                           | Hopper                                   |
| Materials Used                         | Aluminium                                |
| Bulls Eye, Pigeon Box or Houdini Hatch | -                                        |
| Exterior Doors                         | Front - Wood, Back - Steel               |
| Side Hatches                           | Yes                                      |
| Front & Back Covers                    | Front cratch & cover and back pram cover |