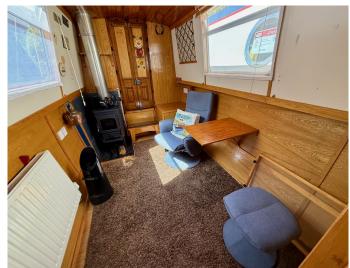

# Hot Water & Heating Systems

| Alde engine       |
|-------------------|
| Alde              |
| Morso squirell    |
| 450 litres approx |
| Integral          |
| -                 |
|                   |

#### **Fit Out Materials**

| Insulation Used                        | Rockwool                                 |
|----------------------------------------|------------------------------------------|
| Types Of Wood Used                     | Pine T&G + Oak                           |
| Window Types                           | Hopper                                   |
| Materials Used                         | Aluminium                                |
| Bulls Eye, Pigeon Box or Houdini Hatch | -                                        |
| Exterior Doors                         | Front - Wood, Back - Steel               |
| Side Hatches                           | Yes                                      |
| Front & Back Covers                    | Front cratch & cover and back pram cover |