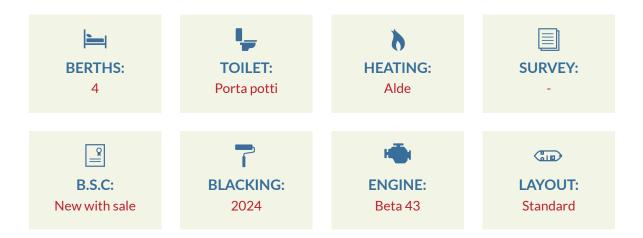

## **Boat Specification**

| Plating Specification  | 10/6/4          |
|------------------------|-----------------|
| Flat, V-Hull or Keeled | Flat Hull       |
| Fitted out By          | Fox Narrowboats |
| Fixed Berths           | Fixed double    |
| Additional Berths      | 2 singles       |
|                        |                 |

## **Engine Specification**

| Engine Make               | Beta 43           |
|---------------------------|-------------------|
| No. Of Cylinders          | 4                 |
| Keel, Water or Air Cooled | Keel Cooled       |
| Gearbox Make              | PRM 150           |
| Aqua Drive                | No                |
| Bow Thruster              | No                |
| Diesel Tank Capacity      | 205 litres approx |

# Hot Water & Heating Systems

| Alde engine       |
|-------------------|
| Alde              |
| Morso squirell    |
| 450 litres approx |
| Integral          |
| -                 |
|                   |

## **Bathroom Specification**

| Porta potti |
|-------------|
| No          |
| Yes         |
| Yes         |
| -           |
|             |

# History Of Vessel

| Boat Safety Certificate | New with sale |
|-------------------------|---------------|
| Last Hull Blacking      | 2024          |
| Anodes                  | Checked 2024  |
| Further Maintenance     | -             |
| Recent Survey           | -             |
| Additional Information  | -             |
| RCD/RCR Compliant?      | Yes           |
| Further Information     | -             |