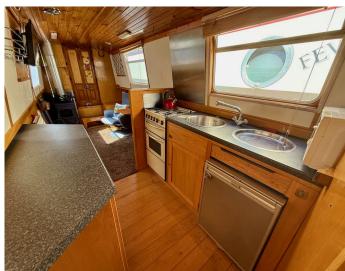

# **Kitchen Specification**

| Make & Model Of Cooker   | Caprice 2040 |
|--------------------------|--------------|
| Separate Hob             | -            |
| Microwave Fitted         | -            |
| Make & Model Of Fridge   | Waeco        |
| Gas, 12 volt or 240 volt | 12 volt      |
| Additional Systems       | -            |