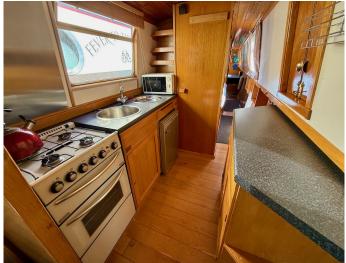

# **Kitchen Specification**

| Make & Model Of Cooker   | Caprice 2040 |
|--------------------------|--------------|
| Separate Hob             | -            |
| Microwave Fitted         | -            |
| Make & Model Of Fridge   | Waeco        |
| Gas, 12 volt or 240 volt | 12 volt      |
| Additional Systems       | -            |