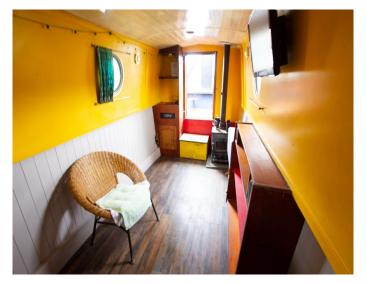

## Hot Water & Heating Systems

| Source of Hot Water | Engine         |
|---------------------|----------------|
| Central Heating     | -              |
| Solid Fuel Stove    | Morso squirell |
| Water Tank Capacity | 150 gallons    |
| Material used       | Integral       |
| Additional Systems  | -              |
|                     | C              |

#### **Fit Out Materials**

| Insulation Used                        | Sprayfoam                  |
|----------------------------------------|----------------------------|
| Types Of Wood Used                     | Oak ply & T&G              |
| Window Types                           | Porthole                   |
| Materials Used                         | Gold Anodised              |
| Bulls Eye, Pigeon Box or Houdini Hatch | -                          |
| Exterior Doors                         | Front - Wood, Back - Steel |
| Side Hatches                           | No                         |
| Front & Back Covers                    | -                          |
|                                        |                            |