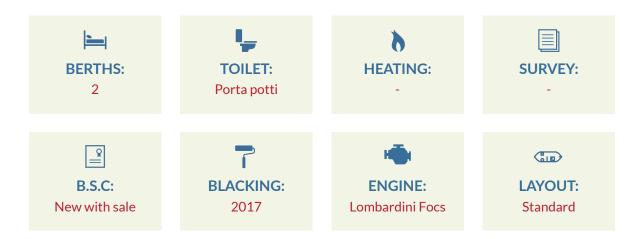

## **Boat Specification**

| Plating Specification  | 8/6/4        |
|------------------------|--------------|
| Flat, V-Hull or Keeled | Flat Hull    |
| Fitted out By          | Owner        |
| Fixed Berths           | Fixed double |
| Additional Berths      | -            |

## **Engine Specification**

| Engine Make               | Lombardini Focs |
|---------------------------|-----------------|
| No. Of Cylinders          | 3               |
| Keel, Water or Air Cooled | Keel Cooled     |
| Gearbox Make              | Technodrive     |
| Aqua Drive                | No              |
| Bow Thruster              | No              |
| Diesel Tank Capacity      | 25 gallons      |

## Hot Water & Heating Systems

| Source of Hot Water | Engine         |
|---------------------|----------------|
| Central Heating     | -              |
| Solid Fuel Stove    | Morso squirell |
| Water Tank Capacity | 150 gallons    |
| Material used       | Integral       |
| Additional Systems  | -              |
|                     | C              |

## **Bathroom Specification**

| Type Of Toilet         | Porta potti |
|------------------------|-------------|
| Bath Fitted            | No          |
| Separate Shower Fitted | Yes         |
| Vanity Basin Fitted    | Yes         |
| Additional Systems     | -           |

## **History Of Vessel**

Boat Safety Certificate Last Hull Blacking Anodes Further Maintenance Recent Survey Additional Information New with sale 2017

-

\_

\_

- \_

Whilton Locks, Near Daventry, Northants, NN11 2NH 01327 842577 sales@whiltonmarina.co.uk www.whiltonmarina.co.uk