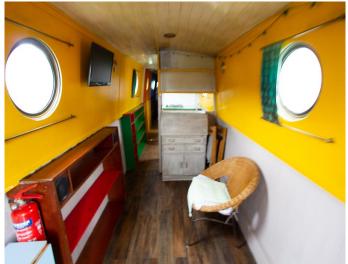

## **Boat Specification**

| Plating Specification  | 8/6/4        |
|------------------------|--------------|
| Flat, V-Hull or Keeled | Flat Hull    |
| Fitted out By          | Owner        |
| Fixed Berths           | Fixed double |
| Additional Berths      | -            |

#### **Fit Out Materials**

| Insulation Used                        | Sprayfoam                  |
|----------------------------------------|----------------------------|
| Types Of Wood Used                     | Oak ply & T&G              |
| Window Types                           | Porthole                   |
| Materials Used                         | Gold Anodised              |
| Bulls Eye, Pigeon Box or Houdini Hatch | -                          |
| Exterior Doors                         | Front - Wood, Back - Steel |
| Side Hatches                           | No                         |
| Front & Back Covers                    | -                          |
|                                        |                            |