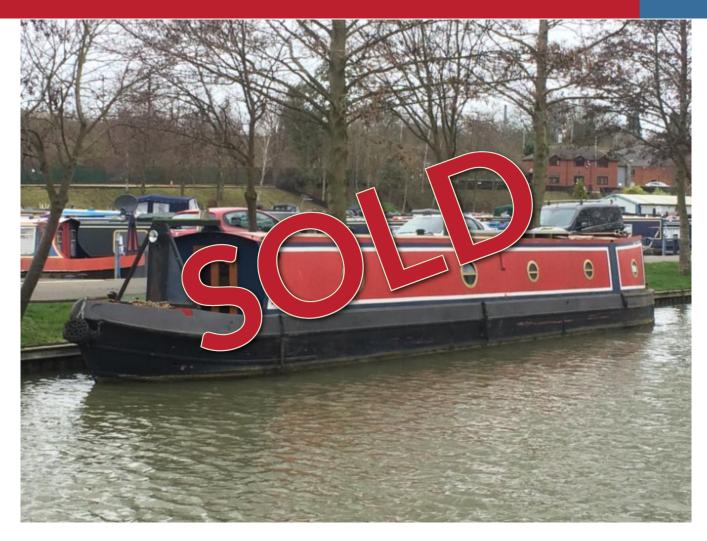

# ARWEN

## SOLD

## 47ft, Liverpool, 1996, Traditional Style

Whilton Locks, Near Daventry, Northants, NN11 2NH 01327 842577 sales@whiltonmarina.co.uk www.whiltonmarina.co.uk