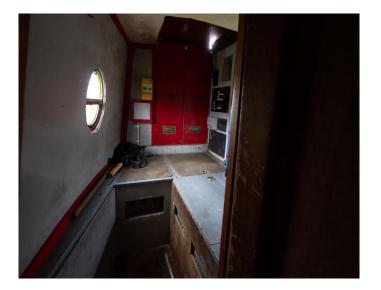

## **Kitchen Specification**

| Make & Model Of Cooker   | Vanette GG2200 |
|--------------------------|----------------|
| Separate Hob             | Vanette 4000/2 |
| Microwave Fitted         | -              |
| Make & Model Of Fridge   | -              |
| Gas, 12 volt or 240 volt | -              |
| Additional Systems       | -              |

#### **Fit Out Materials**

| Insulation Used                        | Sprayfoam                  |
|----------------------------------------|----------------------------|
| Types Of Wood Used                     | Oak ply & T&G              |
| Window Types                           | Porthole                   |
| Materials Used                         | Gold Anodised              |
| Bulls Eye, Pigeon Box or Houdini Hatch | -                          |
| Exterior Doors                         | Front - Wood, Back - Steel |
| Side Hatches                           | No                         |
| Front & Back Covers                    | -                          |
|                                        |                            |