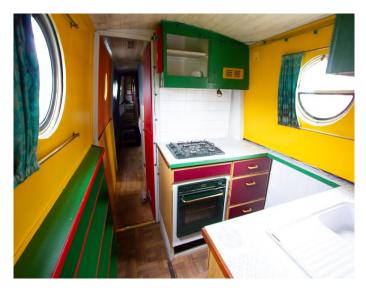

## **Kitchen Specification**

| Make & Model Of Cooker   | Vanette GG2200 |
|--------------------------|----------------|
| Separate Hob             | Vanette 4000/2 |
| Microwave Fitted         | -              |
| Make & Model Of Fridge   | -              |
| Gas, 12 volt or 240 volt | -              |
| Additional Systems       | -              |