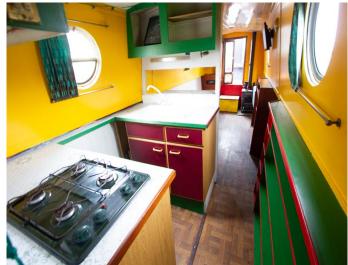

## **Kitchen Specification**

| Make & Model Of Cooker   | Vanette GG2200 |
|--------------------------|----------------|
| Separate Hob             | Vanette 4000/2 |
| Microwave Fitted         | -              |
| Make & Model Of Fridge   | -              |
| Gas, 12 volt or 240 volt | -              |
| Additional Systems       | -              |