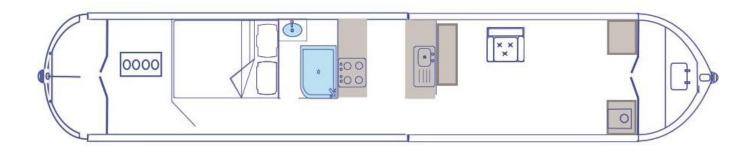

## **Boat Specification**

| Plating Specification  | 8/6/4        |
|------------------------|--------------|
| Flat, V-Hull or Keeled | Flat Hull    |
| Fitted out By          | Owner        |
| Fixed Berths           | Fixed double |
| Additional Berths      | -            |

## **Kitchen Specification**

| Make & Model Of Cooker   | Vanette GG2200 |
|--------------------------|----------------|
| Separate Hob             | Vanette 4000/2 |
| Microwave Fitted         | -              |
| Make & Model Of Fridge   | -              |
| Gas, 12 volt or 240 volt | -              |
| Additional Systems       | -              |

#### **Fit Out Materials**

| Insulation Used                        | Sprayfoam                  |
|----------------------------------------|----------------------------|
| Types Of Wood Used                     | Oak ply & T&G              |
| Window Types                           | Porthole                   |
| Materials Used                         | Gold Anodised              |
| Bulls Eye, Pigeon Box or Houdini Hatch | -                          |
| Exterior Doors                         | Front - Wood, Back - Steel |
| Side Hatches                           | No                         |
| Front & Back Covers                    | -                          |
|                                        |                            |