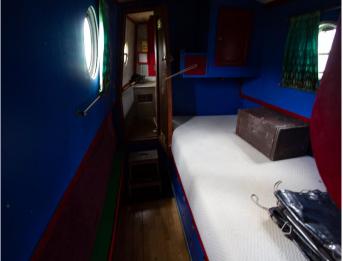

## **Boat Specification**

| Plating Specification  | 8/6/4        |
|------------------------|--------------|
| Flat, V-Hull or Keeled | Flat Hull    |
| Fitted out By          | Owner        |
| Fixed Berths           | Fixed double |
| Additional Berths      | -            |

#### **Fit Out Materials**

| Insulation Used                        | Sprayfoam                  |
|----------------------------------------|----------------------------|
| Types Of Wood Used                     | Oak ply & T&G              |
| Window Types                           | Porthole                   |
| Materials Used                         | Gold Anodised              |
| Bulls Eye, Pigeon Box or Houdini Hatch | -                          |
| Exterior Doors                         | Front - Wood, Back - Steel |
| Side Hatches                           | No                         |
| Front & Back Covers                    | -                          |
|                                        |                            |