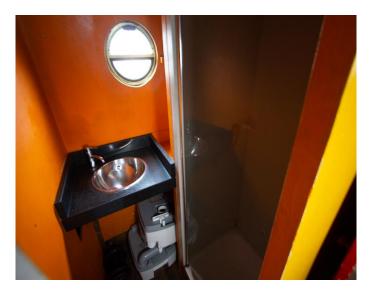

## **Bathroom Specification**

| Type Of Toilet         | Porta potti |
|------------------------|-------------|
| Bath Fitted            | No          |
| Separate Shower Fitted | Yes         |
| Vanity Basin Fitted    | Yes         |
| Additional Systems     | -           |